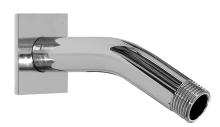

## **Product Features**

- Includes arm and solid square flange
- 1/2" NPT male thread inlet
- For use with all showerheads