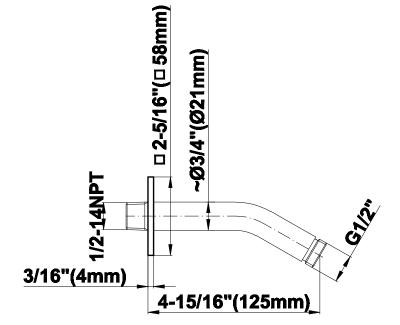

## **Product Features**

- Includes arm and solid square flange
- 1/2" NPT male thread inlet
- For use with all showerheads